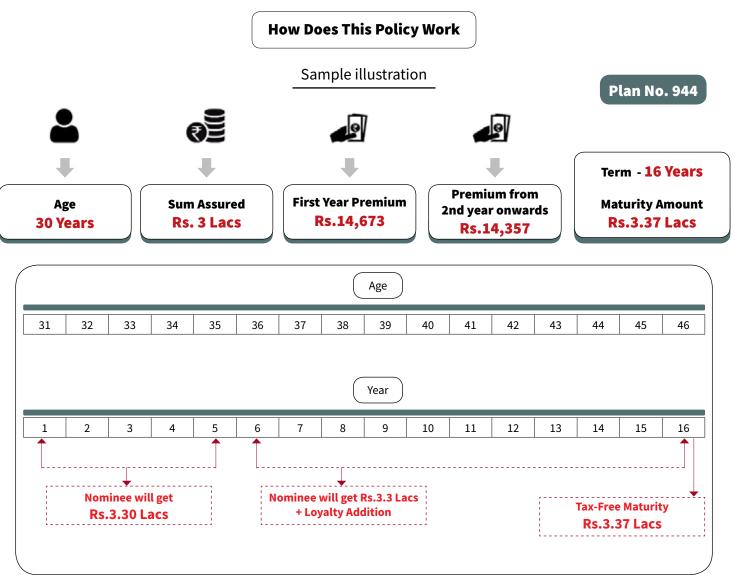

eal plan for regular saving along with life cover with lowest premium in this category of plans
- The life cover enhances due to the loyalty bonus as would be declared by LIC
- The customer gets the tax-free maturity which includes the loyalty bonus along with Sum Assured
- This plan offers the Accidental Life cover also along with basic life cover
- This plan also has the option of taking the Maturity proceeds in instalments as the policy-holder can choose the no of year as 5, 10 or 15.
- In a similar way, the policyholder also has the option of choosing the death benefit in instalments
- LIC also offer the discount in the premium in case the mode of payment is Yearly and for higher sum assured
- The loan is also available to the policyholder after the completion of 1 year of the policy



| Eligibility Criteria |                            |                          |
|----------------------|----------------------------|--------------------------|
|                      | Minimum                    | Maximum                  |
| Age                  | 8 Yars (Completed)         | 55 Years (Last Birthday) |
| Policy Term          | 10 Years                   | 20 Years                 |
| Premium Payment Term | Same as Policy Term        |                          |
| Basic Sum Assured    | Rs.75,000                  | Rs.3 Lacs                |
| Maximum Maturity Age | 70 Years (Nearer Birthday) |                          |