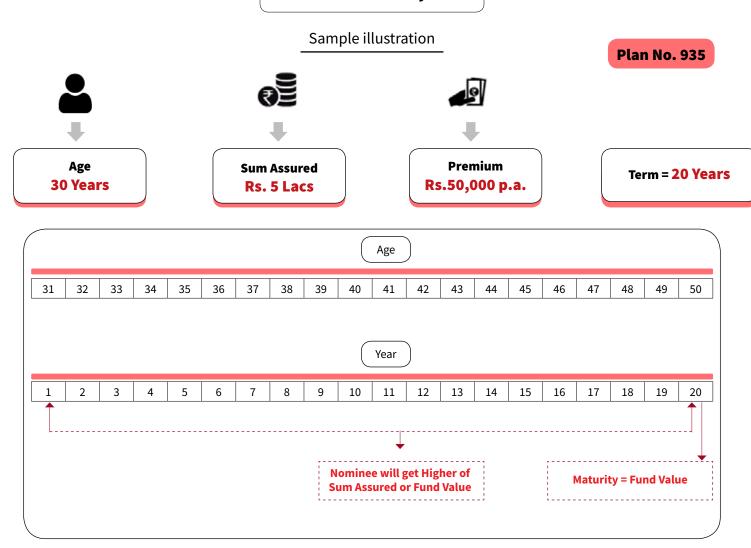

| Eligibility Criteria |                                |                            |
|----------------------|--------------------------------|----------------------------|
|                      | Minimum                        | Maximum                    |
| Age                  | 90 Days (Completed)            | 50 Years (Last Birthday)   |
| Policy Term          | 10 Years                       | 20 Years                   |
| Premium Payment Term | Same as Policy Term            |                            |
| Basic Sum Assured    | 10 times of Annualized Premium |                            |
| Maximum Maturity Age | 18 Years (Completed)           | 60 Years (Nearer Birthday) |
| Premium Amount       | Rs.20,000 for Yearly Mode      | No Limit                   |